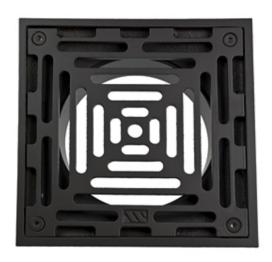

# **6" SQUARE SOLID NICKEL BRONZE PLATED SHOWER GRID SHOWER DRAIN**

## **SPECIFICATION SHEET**

- INCLUDES GRID ONLY
- FOR USE WITH MT508/509-ROUGH