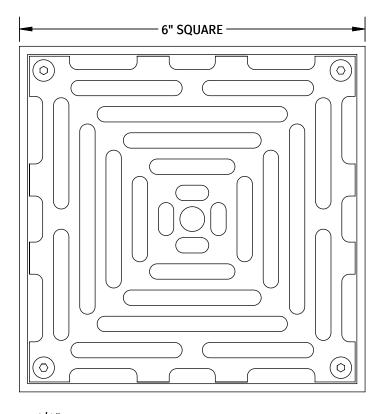

# **6" SQUARE SOLID NICKEL BRONZE PLATED SHOWER GRID SHOWER DRAIN**

## **SPECIFICATION SHEET**

- INCLUDES GRID ONLY
- FOR USE WITH MT508/509-ROUGH