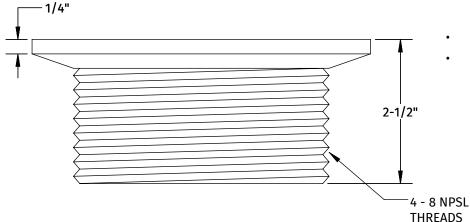

## MT508-GRID

# **6" SQUARE SOLID NICKEL BRONZE PLATED SHOWER GRID SHOWER DRAIN**





## **SPECIFICATION SHEET**







- INCLUDES GRID ONLY
- FOR USE WITH MT508/509-ROUGH

### WARRANTY

FOR WARRANTY INFO PLEASE VISIT WWW.MOUNTAINPLUMBING.COM/PAGE/RESOURCES/WARRANTY

### **FINISH CARE & MAINTENANCE**

NEVER USE ANY HARSH ALKALI, ACID BASED DETERGENTS OR CLEANERS SUCH AS SOFT SCRUB®, SCRUBBING BUBBLES® OR COMET® TO CLEAN. DO NOT USE BRILLO® OR SCOTCH BRITE® PADS. THESE WILL ALL HARM THE FINISH. TO CLEAN, USE ONLY A DAMP SOFT CLOTH AND WIPE GENTLY. STANDARD WINDEX® CAN ALSO BE USED SPARINGLY. IT IS NOT NECESSARY TO WIPE HARD TO REMOVE SPOTS. TO MAINTAIN THE FINISH, WIPE WITH A SOFT DRY CLOTH AFTER USE. AN OCCASIONAL COAT OF PURE CARNAUBA WAX WITHOUT CLEANERS WILL HELP PORTECT THE FINISH.